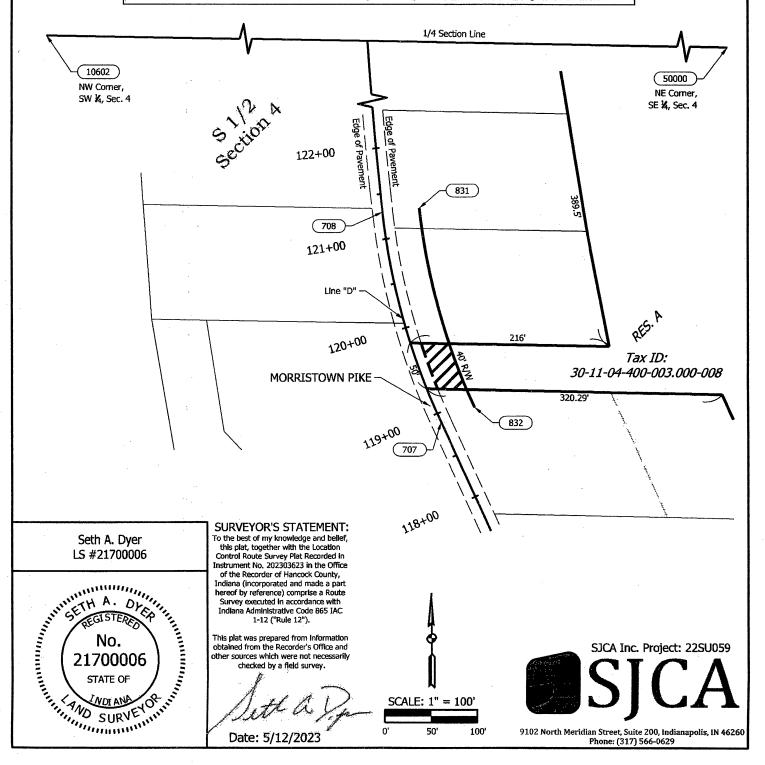

A part of the South Half of Section 4, Township 15 North, Range 7 East in Hancock County, Indiana, and being that part of the grantors' land lying within the right-of-way lines depicted on the attached Right-of-Way Parcel Plat marked Exhibit "B", described as follows: Commencing at the northeast corner of said half section; thence North 89 degrees 04 minutes 03 seconds West 2,682.99 feet along the north line of said half section to the centerline of Morristown Pike; thence South 0 degrees 59 minutes 06 seconds East 488.51 feet along said centerline; thence along said centerline Southerly 95.78 feet along an arc to the left having a radius of 2,152.74 feet and being subtended by a long chord having a bearing of South 2 degrees 15 minutes 34 seconds East and a length of 95.78 feet; thence South 3 degrees 32 minutes 03 seconds East 45.48 feet along said centerline; thence along said centerline Southeasterly 160.00 feet along an arc to the left having a radius of 3,528.19 feet and being subtended by a long chord having a bearing of South 4 degrees 50 minutes 00 seconds East and a length of 159.98 feet; thence South 6 degrees 07 minutes 57 seconds East 26.25 feet along said centerline; thence along said centerline Southeasterly 147.18 feet along an arc to the left having a radius of 750.00 feet and being subtended by a long chord having a bearing of South 11 degrees 45 minutes 16 seconds East and a length of 146.95 feet to a northwest corner of the grantors' land and the POINT OF BEGINNING; thence South 89 degrees 04 minutes 03 seconds East 42.26 feet along a north line of the grantors' land; thence Southeasterly 53.60 feet along an arc to the left having a radius of 710.00 feet and being subtended by a long chord having a bearing of South 20 degrees 36 minutes 38 seconds East and a length of 53.58 feet to a south line of the grantors' land; thence North 88 degrees 50 minutes 39 seconds West 43.53 feet along said south line to the centerline of Morristown Pike; thence along said centerline Northwesterly 52.98 feet along an arc to the right having a radius of 750.00 feet and being subtended by a long chord having a bearing of North 19 degrees 24 minutes 01 seconds West and a length of 52.97 feet to the POINT OF BEGINNING and containing 0.049 acres, more or less, inclusive of the presently existing rightProject: 13767-09

Parcel: 32

Tax ID: 30-11-04-400-003.000-008

Waterline Easement

of-way which contains 0.013 acres, more or less, for a net additional taking of 0.036 acres, more or less.

This description was prepared for the City of Greenfield by Seth A. Dyer, Indiana Registered Land Surveyor, License Number LS21700006, on the 12<sup>th</sup> day of May, 2023.

Sett a De

Parcel: 32

Project: Greenfield Water Southside

Des.: N/A County: Hancock

Section: 4
Township: 15 North
Range: 7 East

Exhibit "B"

Owner: Nicholas L. & Bernadette L. Tuttle, h&w Quitclaim Deed: Instr. No. 060015425

Recorded: December 22, 2006

Hatched Area is the Approximate Easement

Code: N/A

Prepared by: KDF

Checked by: SAD

Page: 1 of 1

|            |       | Parcel Coordina | ate Chart (show | n in Feet)   |             |  |
|------------|-------|-----------------|-----------------|--------------|-------------|--|
| Point Line |       | Station Offset  |                 | Northing     | Easting     |  |
| 831        | "D"   | 121+29.97       | 40.00' Rt.      | 1649491.1593 | 303259,0860 |  |
| 832        | i,Di, | 118+89.84       | 40.00' Rt.      | 1649272.8361 | 303318.8314 |  |

See Location Control Route Survey Plat- 707, 708, 10602, 50000

Stations & Offsets are to Control over Both Northing & Easting Coordinates and Bearings & Distances,